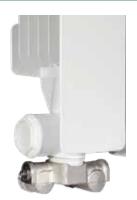

## POSSIBILITY OF HYDRAULIC CONNECTION **BOTH ON THE LEFT AND RIGHT SIDE**

The kit supplied by Fondital must be connected to the heating system so as to have the return circuit on radiator outer side. Flow water will thus be conveyed towards the upper side of the element to which the kit is connected, it will then pass through the adjuster valve, and finally evenly distribute inside the whole radiator. Fondital supplies their customers with a complete kit, which can prove useful both for **right and left installation**.

# **COMPLETE KIT EASY TO INSTALL**

With this kit, the traditional Fondital aluminium radiator can be connected to a system equipped with 50-mm pitch bottom or wall connections. By purchasing the special right or left element and the most suitable valve for your system, you can obtain a radiator with connections on the right or left side to floor or wall. The valve connections feature a 50-mm pitch with ¾ Eurocone threads. The kit also includes a thermostatic valve to which an easily purchasable thermostatic head can be connected.