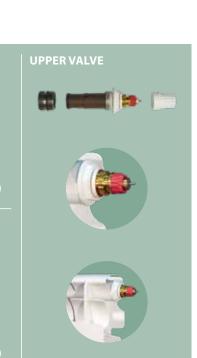

# **COMPLETE KIT EASY TO INSTALL**

With this kit, the traditional Fondital aluminium radiator can be connected to a system equipped with 50-mm pitch bottom or wall connections. By purchasing the special right or left element and the most suitable valve for your system, you can obtain a radiator with connections on the right or left side to floor or wall. The valve connections feature a 50-mm pitch with ¾ Eurocone threads. The kit also includes a thermostatic valve to which an easily purchasable thermostatic head can be connected.

#### **EXCLUSIVE PATENT**

RH-LH VALVE BOTTOM TO FLOOR CONNECTION KIT

RH-LH VALVE BOTTOM CONNECTION KIT WITH BYPASS FOR SINGLE-PIPE SYSTEMS

| Model                                                                                                                                                                                                                                                                          | Code     |
|--------------------------------------------------------------------------------------------------------------------------------------------------------------------------------------------------------------------------------------------------------------------------------|----------|
| RH-LH VALVE BOTTOM TO WALL CONNECTION KIT  - H-valve with 50-mm pitch  - 3/4 Eurocone threads  - Material nickel-plated brass with check valve  - With screws/O-rings to install bottom connection element                                                                     | 520215M  |
| RH-LH VALVE BOTTOM TO FLOOR CONNECTION KIT  - H-valve with 50-mm pitch  - 3/4 Eurocone threads  - Material nickel-plated brass with check valve  - With screws/O-rings to install bottom connection element                                                                    | 520216P  |
| RH-LH VALVE BOTTOM CONNECTION KIT WITH BYPASS - H-valve with 50-mm pitch - 3/4 Eurocone threads - Material nickel-plated brass with closing device and adjustable bypass - With screws/O-rings to install bottom connection element - Adjustable bypass for single-pipe system | 520205DS |