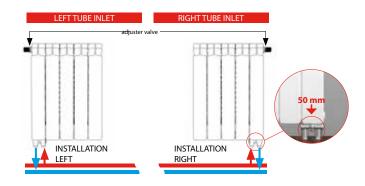

## POSSIBILITY OF HYDRAULIC CONNECTION **BOTH ON THE LEFT AND RIGHT SIDE**

The kit supplied by Fondital must be connected to the heating system so as to have the return circuit on radiator outer side. Flow water will thus be conveyed towards the upper side of the element to which the kit is connected, it will then pass through the adjuster valve, and finally evenly distribute inside the whole radiator. Fondital supplies their customers with a complete kit, which can prove useful both for **right and left installation**.

# **COMPLETE KIT EASY TO INSTALL**

With this kit, the traditional Fondital aluminium radiator can be connected to a system equipped with 50-mm pitch bottom or wall connections. By purchasing the special right or left element and the most suitable valve for your system, you can obtain a radiator with connections on the right or left side to floor or wall. The valve connections feature a 50-mm pitch with ¾ Eurocone threads. The kit also includes a thermostatic valve to which an easily purchasable thermostatic head can be connected.