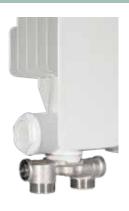

## POSSIBILITY OF HYDRAULIC CONNECTION **BOTH ON THE LEFT AND RIGHT SIDE**

The kit supplied by Fondital must be connected to the heating system so as to have the return circuit on radiator outer side. Flow water will thus be conveyed towards the upper side of the element to which the kit is connected, it will then pass through the adjuster valve, and finally evenly distribute inside the whole radiator. Fondital supplies their customers with a complete kit, which can prove useful both for **right and left installation**.

# **COMPLETE KIT EASY TO INSTALL**

With this kit, the traditional Fondital aluminium radiator can be connected to a system equipped with 50-mm pitch bottom or wall connections. By purchasing the special right or left element and the most suitable valve for your system, you can obtain a radiator with connections on the right or left side to floor or wall. The valve connections feature a 50-mm pitch with ¾ Eurocone threads. The kit also includes a thermostatic valve to which an easily purchasable thermostatic head can be connected.