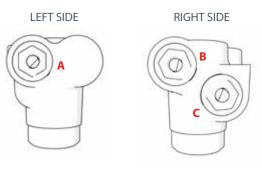

#### **EXCLUSIVE PATENT**

RH-LH VALVE BOTTOM TO FLOOR CONNECTION KIT

RH-LH VALVE BOTTOM CONNECTION KIT WITH BYPASS FOR SINGLE-PIPE SYSTEMS

| Model                                                                                                                                                                                                                                                                          | Code     |
|--------------------------------------------------------------------------------------------------------------------------------------------------------------------------------------------------------------------------------------------------------------------------------|----------|
| RH-LH VALVE BOTTOM TO WALL CONNECTION KIT  - H-valve with 50-mm pitch  - 3/4 Eurocone threads  - Material nickel-plated brass with check valve  - With screws/O-rings to install bottom connection element                                                                     | 520215M  |
| RH-LH VALVE BOTTOM TO FLOOR CONNECTION KIT  - H-valve with 50-mm pitch  - 3/4 Eurocone threads  - Material nickel-plated brass with check valve  - With screws/O-rings to install bottom connection element                                                                    | 520216P  |
| RH-LH VALVE BOTTOM CONNECTION KIT WITH BYPASS - H-valve with 50-mm pitch - 3/4 Eurocone threads - Material nickel-plated brass with closing device and adjustable bypass - With screws/O-rings to install bottom connection element - Adjustable bypass for single-pipe system | 520205DS |