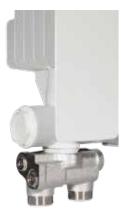

#### **SEVERAL HEAT INPUT SETTINGS**

The different heat input settings, visible on valve side, allow modulating circuit with 3 settings until fully closing flow, return and bypass \* lines.

**FLOW** В **RETURN** BY-PASS

pressure tested to

60 bar

<sup>\*</sup> for model with Bypass line only.