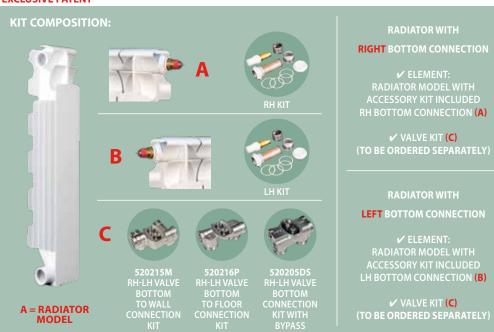

# **COMPLETE KIT EASY TO INSTALL**

With this kit, the traditional Fondital aluminium radiator can be connected to a system equipped with 50-mm pitch bottom or wall connections. By purchasing the special right or left element and the most suitable valve for your system, you can obtain a radiator with connections on the right or left side to floor or wall. The valve connections feature a 50-mm pitch with ¾ Eurocone threads. The kit also includes a thermostatic valve to which an easily purchasable thermostatic head can be connected.

#### **EXCLUSIVE PATENT**

RH-LH VALVE BOTTOM TO FLOOR CONNECTION KIT

RH-LH VALVE BOTTOM CONNECTION KIT WITH BYPASS FOR SINGLE-PIPE SYSTEMS

| Model                                                                                                                                                                                                                                                                          | Code     |
|--------------------------------------------------------------------------------------------------------------------------------------------------------------------------------------------------------------------------------------------------------------------------------|----------|
| RH-LH VALVE BOTTOM TO WALL CONNECTION KIT  - H-valve with 50-mm pitch  - 3/4 Eurocone threads  - Material nickel-plated brass with check valve  - With screws/O-rings to install bottom connection element                                                                     | 520215M  |
| RH-LH VALVE BOTTOM TO FLOOR CONNECTION KIT  - H-valve with 50-mm pitch  - 3/4 Eurocone threads  - Material nickel-plated brass with check valve  - With screws/O-rings to install bottom connection element                                                                    | 520216P  |
| RH-LH VALVE BOTTOM CONNECTION KIT WITH BYPASS - H-valve with 50-mm pitch - 3/4 Eurocone threads - Material nickel-plated brass with closing device and adjustable bypass - With screws/O-rings to install bottom connection element - Adjustable bypass for single-pipe system | 520205DS |