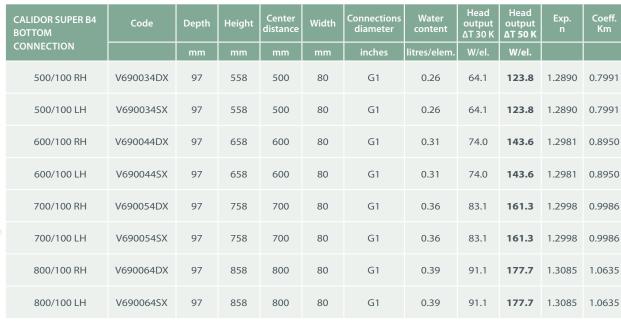

#### **CODE OBTAINING EXAMPLE**

Radiator Calidor Super B4 600 with 10 elements, including RH bottom connection element and VALVE WITH BYPASS:

|                     | RADIATOR WITH 9 ELEMENTS | RIGHT ELEMENT | VALVE KIT WITH BYPASS |
|---------------------|--------------------------|---------------|-----------------------|
| CODES TO BE ORDERED | V69004409                | V690044DX     | 520205 DS             |